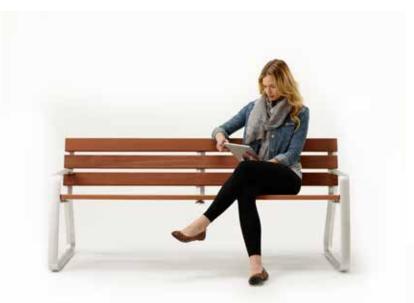

### The FGP Bench

The subtle concave curves of structural frames give the bench a soft appearance, making it a welcoming meeting place in the park or on the street.

The FGP LED Pedestrian and Path Lights are shaped by three stems that rise from the connection with the pole, forming a gently curved head. Both lights hold LEDs in triangular arrays that cast illumination between the stems in a clean circular footprint. The path light assists in wayfinding. The pedestrian light provides vertical illumination, making it possible to combine integrated FGP elements to create consistently beautiful public spaces that are usable 24 hours a day.