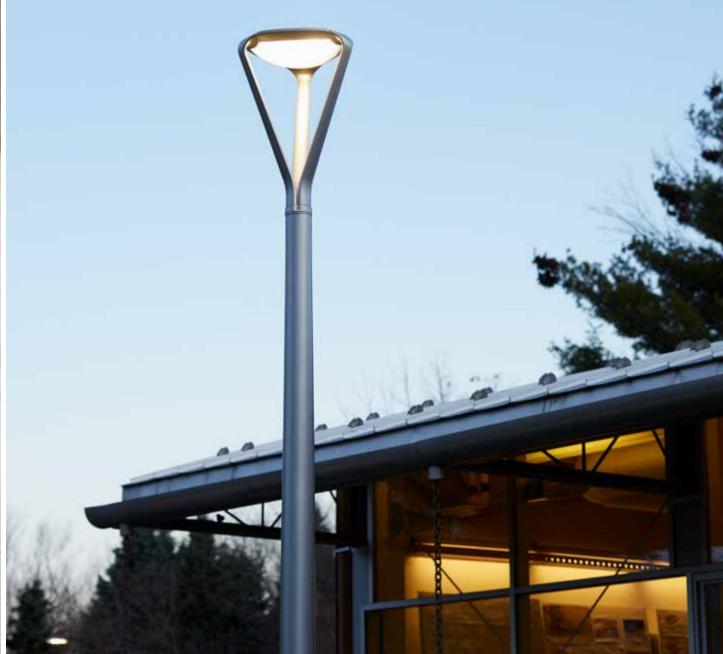

### The FGP Bench

The subtle concave curves of structural frames give the bench a soft appearance, making it a welcoming meeting place in the park or on the street.

The FGP LED Pedestrian and Path Lights are shaped by three stems that rise from the connection with the pole, forming a gently curved head. Both lights hold LEDs in triangular arrays that cast illumination between the stems in a clean circular footprint. The path light assists in wayfinding. The pedestrian light provides vertical illumination, making it possible to combine integrated FGP elements to create consistently beautiful public spaces that are usable 24 hours a day.