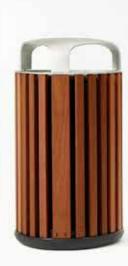

# The FGP Litter and Bike Rack

The FGP litter echoes the bench's organic shapes in its frame and linear wood slats on its sides. The FGP bike rack has an expressive form that cleverly traces the outline of a bicycle frame. The rack is affixed to the ground at a single point, making it easy to install. Like all elements in the FGP collection, parts come together in carefully articulated connections with minimized or hidden fasteners. And like the bench and litter, the cast aluminum bike frame has a handsome and durable silver/grey anodized finish.