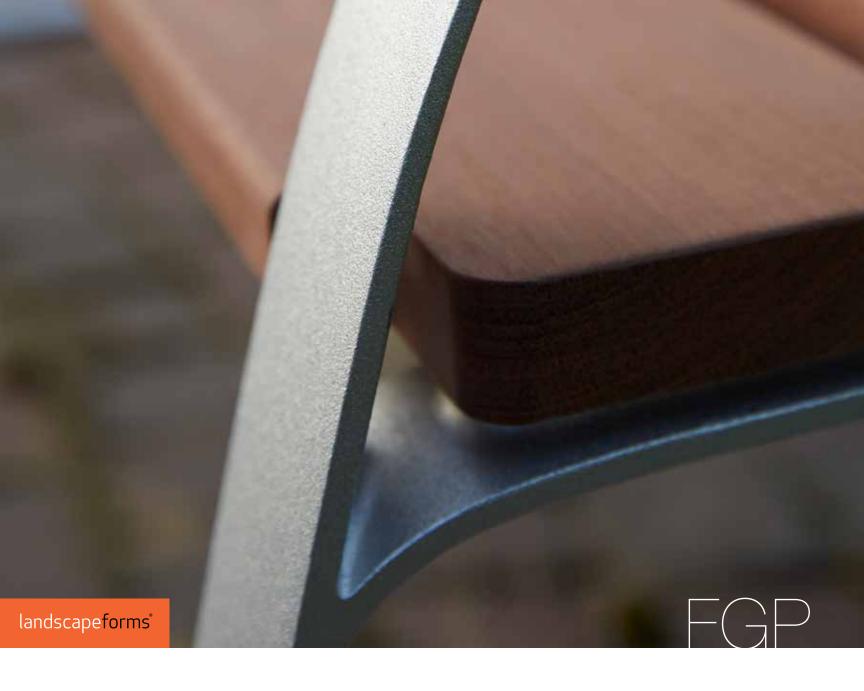

# The FGP Litter and Bike Rack

The FGP litter echoes the bench's organic shapes in its frame and linear wood slats on its sides. The FGP bike rack has an expressive form that cleverly traces the outline of a bicycle frame. The rack is affixed to the ground at a single point, making it easy to install. Like all elements in the FGP collection, parts come together in carefully articulated connections with minimized or hidden fasteners. And like the bench and litter, the cast aluminum bike frame has a handsome and durable silver/grey anodized finish.