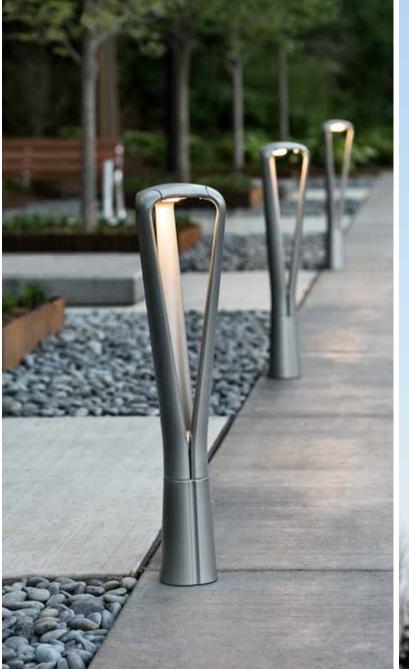

### The FGP Bench

The subtle concave curves of structural frames give the bench a soft appearance, making it a welcoming meeting place in the park or on the street.

The FGP LED Pedestrian and Path Lights are shaped by three stems that rise from the connection with the pole, forming a gently curved head. Both lights hold LEDs in triangular arrays that cast illumination between the stems in a clean circular footprint. The path light assists in wayfinding. The pedestrian light provides vertical illumination, making it possible to combine integrated FGP elements to create consistently beautiful public spaces that are usable 24 hours a day.