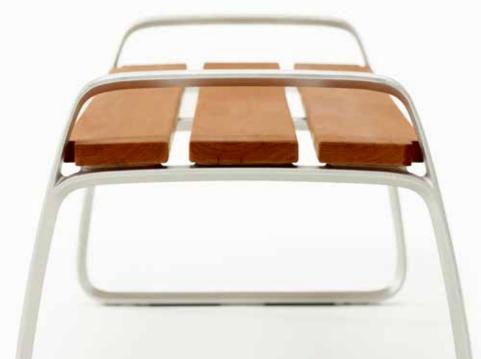

### The FGP Bench

The subtle concave curves of structural frames give the bench a soft appearance, making it a welcoming meeting place in the park or on the street.

The FGP LED Pedestrian and Path Lights are shaped by three stems that rise from the connection with the pole, forming a gently curved head. Both lights hold LEDs in triangular arrays that cast illumination between the stems in a clean circular footprint. The path light assists in wayfinding. The pedestrian light provides vertical illumination, making it possible to combine integrated FGP elements to create consistently beautiful public spaces that are usable 24 hours a day.