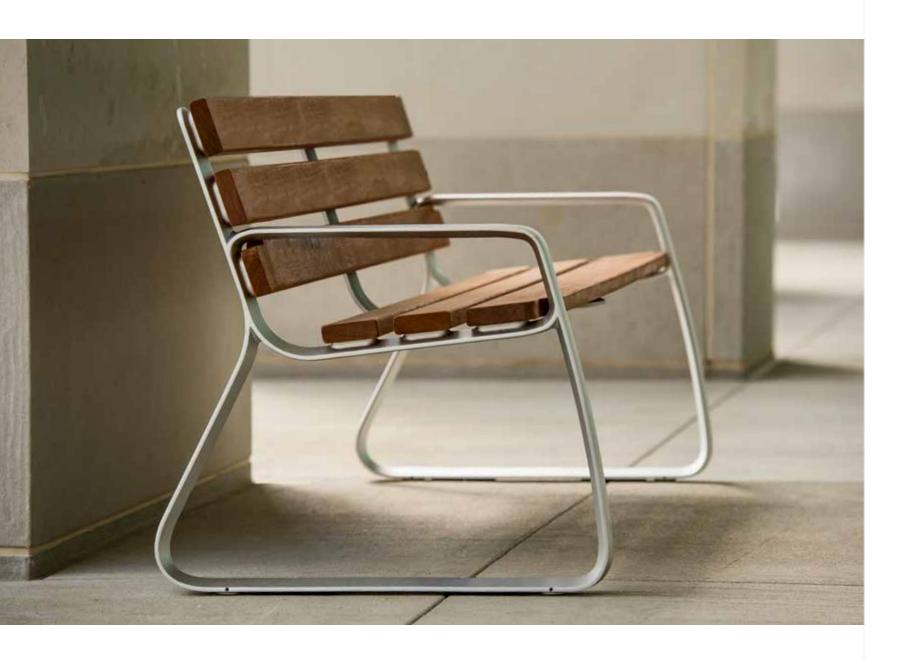

### The FGP Bench

The subtle concave curves of structural frames give the bench a soft appearance, making it a welcoming meeting place in the park or on the street.

The FGP LED Pedestrian and Path Lights are shaped by three stems that rise from the connection with the pole, forming a gently curved head. Both lights hold LEDs in triangular arrays that cast illumination between the stems in a clean circular footprint. The path light assists in wayfinding. The pedestrian light provides vertical illumination, making it possible to combine integrated FGP elements to create consistently beautiful public spaces that are usable 24 hours a day.