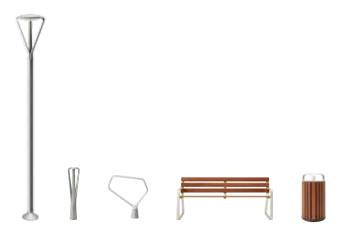

# World class design. Global esprit.

The FGP collection of site furniture and LED lighting from Milanbased designer Francisco Gomez Paz combines high design for international applications with regional customization using locally sourced woods. The five elements in the cast aluminum collection share a fluid simplicity that is visually elegant and light.

### The FGP Bench

The subtle concave curves of structural frames give the bench a soft appearance, making it a welcoming meeting place in the park or on the street.

The FGP LED Pedestrian and Path Lights are shaped by three stems that rise from the connection with the pole, forming a gently curved head. Both lights hold LEDs in triangular arrays that cast illumination between the stems in a clean circular footprint. The path light assists in wayfinding. The pedestrian light provides vertical illumination, making it possible to combine integrated FGP elements to create consistently beautiful public spaces that are usable 24 hours a day.

# The FGP Litter and Bike Rack

The FGP litter echoes the bench's organic shapes in its frame and linear wood slats on its sides. The FGP bike rack has an expressive form that cleverly traces the outline of a bicycle frame. The rack is affixed to the ground at a single point, making it easy to install. Like all elements in the FGP collection, parts come together in carefully articulated connections with minimized or hidden fasteners. And like the bench and litter, the cast aluminum bike frame has a handsome and durable silver/grey anodized finish.