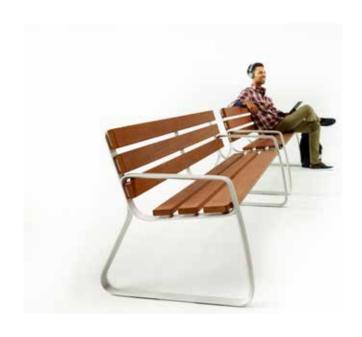

### The FGP Bench

The subtle concave curves of structural frames give the bench a soft appearance, making it a welcoming meeting place in the park or on the street.

The FGP LED Pedestrian and Path Lights are shaped by three stems that rise from the connection with the pole, forming a gently curved head. Both lights hold LEDs in triangular arrays that cast illumination between the stems in a clean circular footprint. The path light assists in wayfinding. The pedestrian light provides vertical illumination, making it possible to combine integrated FGP elements to create consistently beautiful public spaces that are usable 24 hours a day.