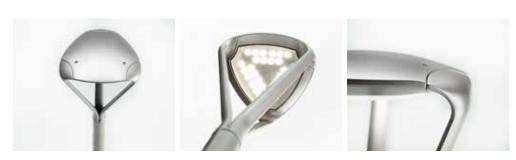

### The FGP Bench

The subtle concave curves of structural frames give the bench a soft appearance, making it a welcoming meeting place in the park or on the street.

The FGP LED Pedestrian and Path Lights are shaped by three stems that rise from the connection with the pole, forming a gently curved head. Both lights hold LEDs in triangular arrays that cast illumination between the stems in a clean circular footprint. The path light assists in wayfinding. The pedestrian light provides vertical illumination, making it possible to combine integrated FGP elements to create consistently beautiful public spaces that are usable 24 hours a day.