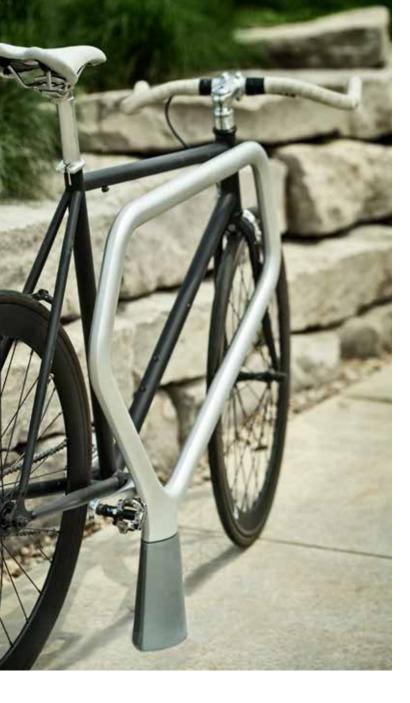

# The FGP Litter and Bike Rack

The FGP litter echoes the bench's organic shapes in its frame and linear wood slats on its sides. The FGP bike rack has an expressive form that cleverly traces the outline of a bicycle frame. The rack is affixed to the ground at a single point, making it easy to install. Like all elements in the FGP collection, parts come together in carefully articulated connections with minimized or hidden fasteners. And like the bench and litter, the cast aluminum bike frame has a handsome and durable silver/grey anodized finish.