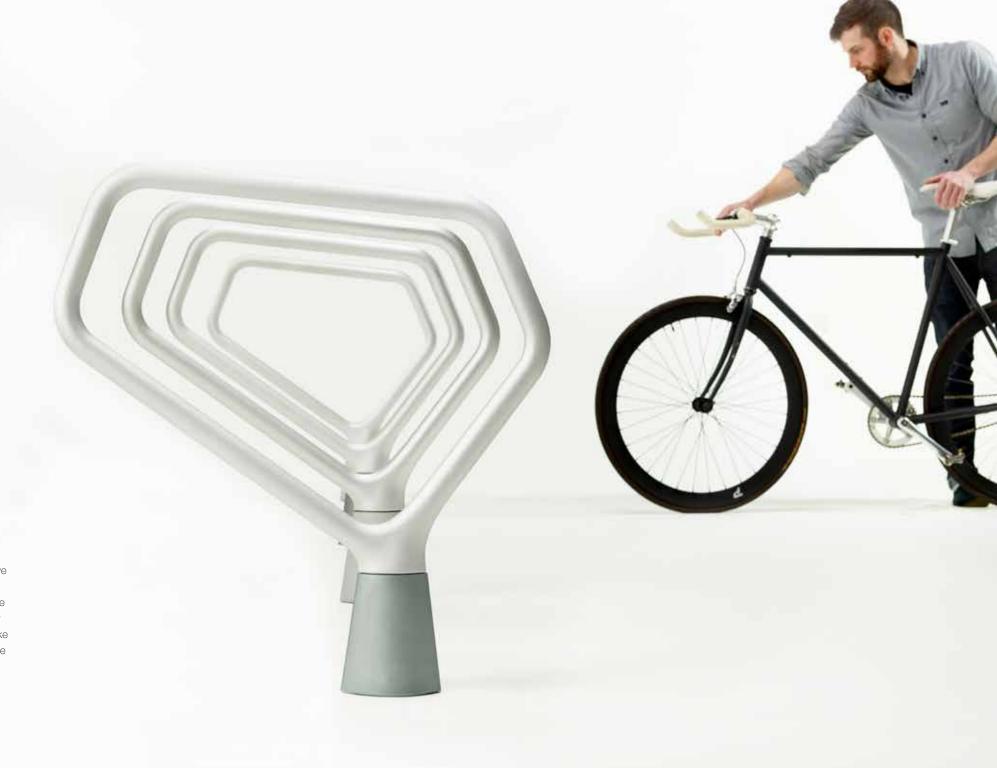

# The FGP Litter and Bike Rack

The FGP litter echoes the bench's organic shapes in its frame and linear wood slats on its sides. The FGP bike rack has an expressive form that cleverly traces the outline of a bicycle frame. The rack is affixed to the ground at a single point, making it easy to install. Like all elements in the FGP collection, parts come together in carefully articulated connections with minimized or hidden fasteners. And like the bench and litter, the cast aluminum bike frame has a handsome and durable silver/grey anodized finish.